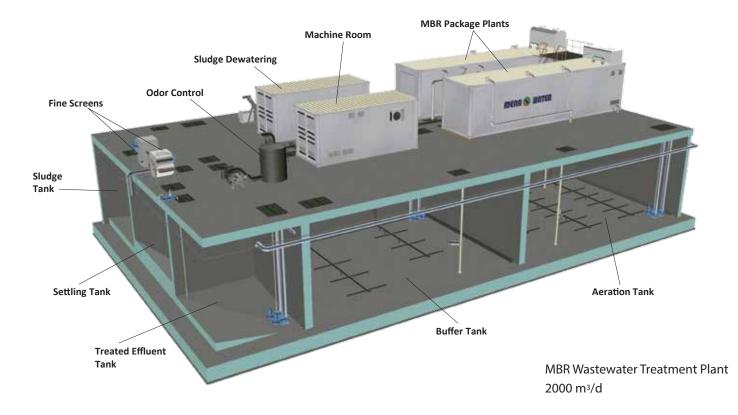

## Scope of Supply for Complete Package Plants

MENA-Water offers complete MBR package plants, pre-assembled as containerized system (ISO sizes). This facilitates easy transportation, fast availability and straight start-up of the MBR plant. Included inside the package housing are all main components such as:

- Stainless steel membrane tank with modules and aeration system
- Blowers for aeration tank and membrane scouring
- Permeate pump, backwash and disinfection system
- Process instrumentation, electrical control cabinet with PLC

For optimized performance of the entire plant, all necessary equipment for installation in the external structures is included in our scope of supply:

- Equipment for lifting station and mechanical pre-treatment
- Diffusors, pumps, mixers for biological treatment section
- Equipment for sludge, grit and clean water pumping