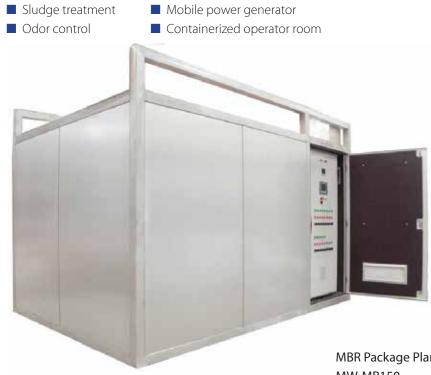

tank with modules and aeration system
- Blowers for aeration tank and membrane scouring
- Permeate pump, backwash and disinfection system
- Process instrumentation, electrical control cabinet with PLC

For optimized performance of the entire plant, all necessary equipment for installation in the external structures is included in our scope of supply:

- Equipment for lifting station and mechanical pre-treatment
- Diffusors, pumps, mixers for biological treatment section
- Equipment for sludge, grit and clean water pumping

If desired, MENA-Water provides comprehensive support for installation, start-up and maintenance activities and can consult anytime via remote monitoring from back office.

Beyond our MBR scope of supply, we can also offer solutions for further plant equipment such as:



**MBR** Package Plant **MW-MR150** 

### **Benefits of our MENA-Water MBR Package Plants**

- ✓ Well-proven, complete and clean system solution
- ✓ Compact footprint combined with convenient accessibility
- Minimum works for site installation and civil structures
- ✓ Full automatic system operation with online monitoring facility
- ✓ Adaptable to future demand due to modular system

### **Fields of Application**

MENA-Water MBR package plants are capable to handle a wide range of capacities, starting from a daily throughput of a few cubic meters, reaching to some thousands of cubic meters per day. Our plants can be arranged custom-fit to serve your desired wastewater application.

#### Typical applications are:

- Common municipal sewage treatment
- Independent sewage treatment system fo