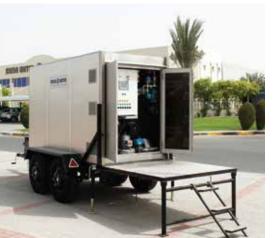

## Scope of Supply for Complete Package Plants

MENA-Water offers complete MBR package plants, pre-assembled as containerized system (ISO sizes). This facilitates easy transportation, fast availability and straight start-up of the MBR plant. Included inside the package housing are all main components such as: