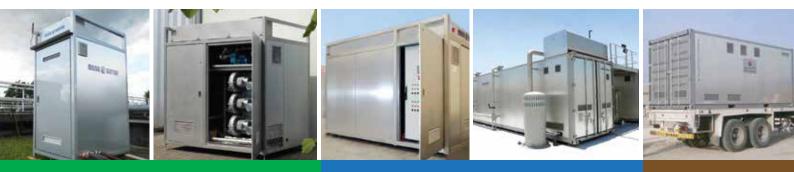

## Scope of Supply for Complete Package Plants

MENA-Water offers complete MBR package plants, pre-assembled as containerized system (ISO sizes). This facilitates easy transportation, fast availability and straight start-up of the MBR plant. Included inside the package housing are all main components such as:

- Stainless steel membrane tank with modules and aeration system
- Blowers for aeration tank and membrane scouring
- Permeate pump, backwash and disinfection system
- Process instrumentation, electrical control cabinet with PLC

For optimized performance of the entire plant, all necessary equipment for installation in the external structures is included in our scope of supply:

- Equipment for lifting station and mechanical pre-treatment
- Diffusors, pumps, mixers for biological treatment section
- Equipment for sludge, grit and clean water pumping